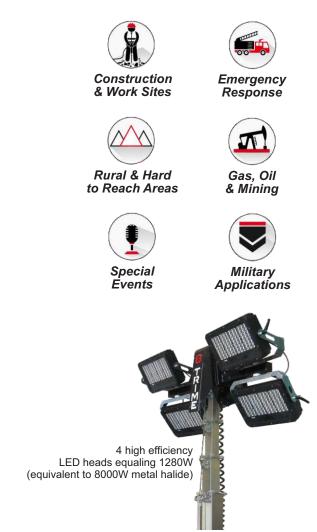

- •23' maximum height
- •4 high efficiency LED heads equaling 1280W (equivalent to 8000W metal halide)
- •43,056 sq ft of illuminated area
- •Trime brand lights are adjustable and tiltable by hand with reinforced heavy duty brackets
- •Telescopic vertical galvanized mast
- •Easy to use Deep Sea controller
- •16 event 7 day digital timer
- •4-10A 1 pole circuit breaker/each head
- •Alarms for protection against engine overload
- •Compact: Dry weight 18 units per 48' trailer or 20 units per 53' trailer provided truck capacity will support the related weight