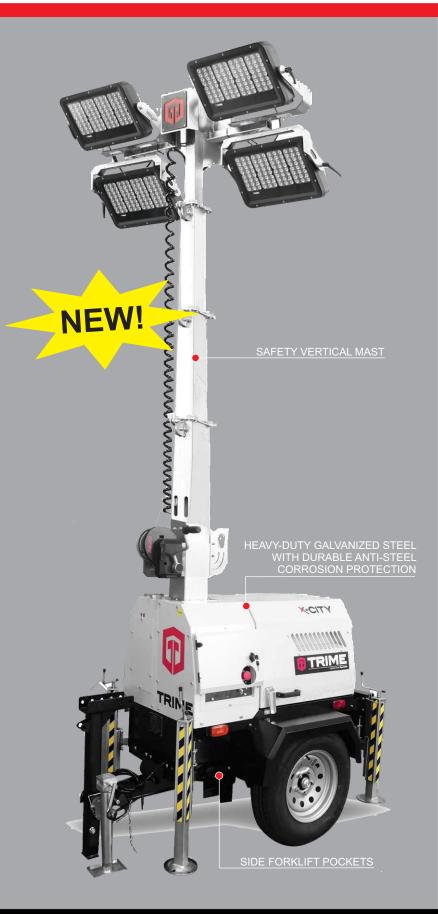

- •23' maximum height
- •4 high efficiency LED heads equaling 1280W (equivalent to 8000W metal halide)
- •43,056 sq ft of illuminated area
- •Trime brand lights are adjustable and tiltable by hand with reinforced heavy duty brackets
- •Telescopic vertical galvanized mast
- •Easy to use Deep Sea controller
- •16 event 7 day digital timer
- •4-10A 1 pole circuit breaker/each head
- •Alarms for protection against engine overload
- •Compact: Dry weight 18 units per 48' trailer or 20 units per 53' trailer provided truck capacity will support the related weight